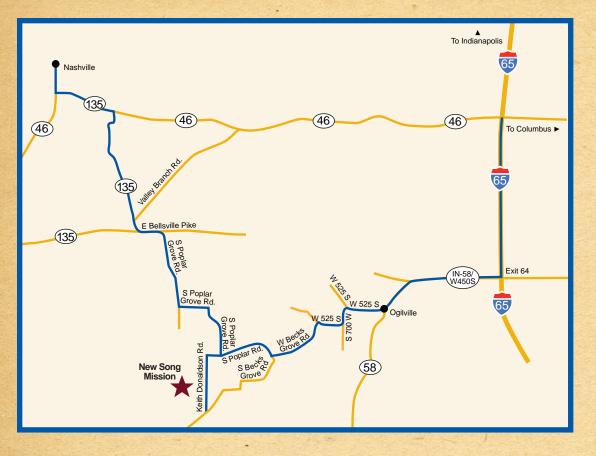

## **Driving Directions from Columbus, IN....**

To New Song's Brown County campus (7202 Keith Donaldson Road, Freetown, IN):

From State Road 46 and I-65, Take I-65 SOUTH Take EXIT 64 at IN-58 and turn RIGHT onto IN-58 Continue on IN-58 to stop sign STAY LEFT on IN-58 Take the FIRST RIGHT onto W 525 S at the fire station Turn LEFT at S 700 W Take the FIRST RIGHT onto W 525 S Take the FIRST RIGHT onto BECKS GROVE ROAD Turn RIGHT at POPLAR GROVE ROAD STAY LEFT onto KEITH DONALDSON ROAD at curve New Song will be on the RIGHT

## **Driving Directions from Nashville, IN....**

To New Song's Brown County campus (7202 Keith Donaldson Road, Freetown, IN):

Take STATE ROAD 46 EAST Turn RIGHT onto STATE ROAD 135 SOUTH Turn LEFT at BELLSVILLE PIKE Turn RIGHT at POPLAR GROVE ROAD Turn LEFT to stay on POPLAR GROVE ROAD Turn RIGHT at KEITH DONALDSON ROAD New Song will be on the RIGHT